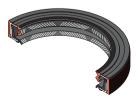

### **Excellent Sealing Performance**

Triple-lip seal for leakage protection.

Triple-lip Seal

Capacity: 0.1~2.2kW ► Reduction Ratio:3~200 Motor Options: 3-Phase,

> IE1, IE2, IE3 Brake Inverter Duty CE, JIS, CCC, UL, NEMA, CSA