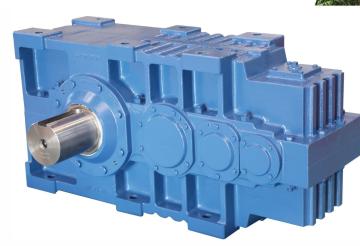

## Sumitomo Drive Technologies

NEXT GENERATION GEARBOX for Palm Oil Industry

NEW

Suitable for: 75kW KCP 90kW EFB 110kW EFB

- Higher Capacity
- Higher Productivity
- Lower Maintenance
- Longer Lifetime