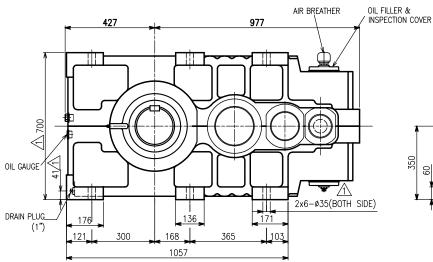

## **PARAMAX®** YHD Series for Palm Oil Industry

HIGH CAPACITY Empty Bunch Press Kernel Expeller Drive

YHD090P3-RL-54.642

GREASE FITTING

(1/8")

## **REDUCER SPECIFICATIONS**

| Model              | Ratio  | Torque<br>Rating<br><i>Nm</i> | Input<br>Speed<br><i>rpm</i> | Output<br>Speed<br><i>rpm</i> | Power<br>Rating<br><i>kW</i> | Output<br>Shaft dia<br><i>mm</i> | Input<br>Shaft<br>Dia<br><i>mm</i> | Weight<br>(Approx)<br><i>kg</i> | Oil<br>(Approx)<br>/ |
|--------------------|--------|-------------------------------|------------------------------|-------------------------------|------------------------------|----------------------------------|------------------------------------|---------------------------------|----------------------|
| YHD090P3-RL-54.642 | 54.642 | 93,000                        | 1,000                        | 18.3                          | 178                          | 175                              | 65                                 | 1,300                           | 95                   |
|                    |        |                               | 900                          | 16.4                          | 159                          |                                  |                                    |                                 |                      |
|                    |        |                               | 765                          | 14.0                          | 136                          |                                  |                                    |                                 |                      |