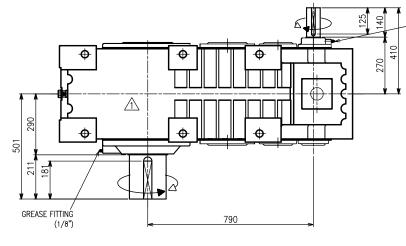

## **PARAMAX®** YHD Series for Palm Oil Industry

HIGH CAPACITY Empty Bunch Press Kernel Expeller Drive

YHD090P3-RL-54.642

GREASE FITTING

(1/8")

## **REDUCER SPECIFICATIONS**

| Model              | Ratio  | Torque<br>Rating<br><i>Nm</i> | Input<br>Speed<br><i>rpm</i> | Output<br>Speed<br><i>rpm</i> | Power<br>Rating<br><i>kW</i> | Output<br>Shaft dia<br><i>mm</i> | Input<br>Shaft<br>Dia<br><i>mm</i> | Weight<br>(Approx)<br><i>kg</i> | Oil<br>(Approx)<br>/ |
|--------------------|--------|-------------------------------|------------------------------|-------------------------------|------------------------------|----------------------------------|------------------------------------|---------------------------------|----------------------|
| YHD090P3-RL-54.642 | 54.642 | 93,000                        | 1,000                        | 18.3                          | 178                          | 175                              | 65                                 | 1,300                           | 95                   |
|                    |        |                               | 900                          | 16.4                          | 159                          |                                  |                                    |                                 |                      |
|                    |        |                               | 765                          | 14.0                          | 136                          |                                  |                                    |                                 |                      |