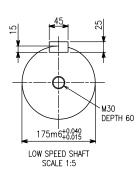

## **REDUCER SPECIFICATIONS**

| Model              | Ratio  | Torque<br>Rating<br><i>Nm</i> | Input<br>Speed<br><i>rpm</i> | Output<br>Speed<br><i>rpm</i> | Power<br>Rating<br><i>kW</i> | Output<br>Shaft dia<br><i>mm</i> | Input<br>Shaft<br>Dia<br><i>mm</i> | Weight<br>(Approx)<br><i>kg</i> | Oil<br>(Approx)<br>/ |
|--------------------|--------|-------------------------------|------------------------------|-------------------------------|------------------------------|----------------------------------|------------------------------------|---------------------------------|----------------------|
| YHD090P3-RL-54.642 | 54.642 | 93,000                        | 1,000                        | 18.3                          | 178                          | 175                              | 65                                 | 1,300                           | 95                   |
|                    |        |                               | 900                          | 16.4                          | 159                          |                                  |                                    |                                 |                      |
|                    |        |                               | 765                          | 14.0                          | 136                          |                                  |                                    |                                 |                      |