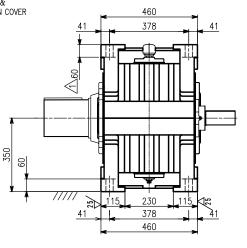

## **PARAMAX®** YHD Series for Palm Oil Industry

HIGH CAPACITY Empty Bunch Press Kernel Expeller Drive

YHD090P3-RL-54.642

GREASE FITTING

(1/8")

## **REDUCER SPECIFICATIONS**

| Model              | Ratio  | Torque<br>Rating<br><i>Nm</i> | Input<br>Speed<br><i>rpm</i> | Output<br>Speed<br><i>rpm</i> | Power<br>Rating<br><i>kW</i> | Output<br>Shaft dia<br><i>mm</i> | Input<br>Shaft<br>Dia<br><i>mm</i> | Weight<br>(Approx)<br><i>kg</i> | Oil<br>(Approx)<br>/ |
|--------------------|--------|-------------------------------|------------------------------|-------------------------------|------------------------------|----------------------------------|------------------------------------|---------------------------------|----------------------|
| YHD090P3-RL-54.642 | 54.642 | 93,000                        | 1,000                        | 18.3                          | 178                          | 175                              | 65                                 | 1,300                           | 95                   |
|                    |        |                               | 900                          | 16.4                          | 159                          |                                  |                                    |                                 |                      |
|                    |        |                               | 765                          | 14.0                          | 136                          |                                  |                                    |                                 |                      |