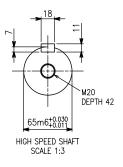

## **REDUCER SPECIFICATIONS**

| Model              | Ratio  | Torque<br>Rating<br><i>Nm</i> | Input<br>Speed<br><i>rpm</i> | Output<br>Speed<br><i>rpm</i> | Power<br>Rating<br><i>kW</i> | Output<br>Shaft dia<br><i>mm</i> | Input<br>Shaft<br>Dia<br><i>mm</i> | Weight<br>(Approx)<br><i>kg</i> | Oil<br>(Approx)<br>/ |
|--------------------|--------|-------------------------------|------------------------------|-------------------------------|------------------------------|----------------------------------|------------------------------------|---------------------------------|----------------------|
| YHD090P3-RL-54.642 | 54.642 | 93,000                        | 1,000                        | 18.3                          | 178                          | 175                              | 65                                 | 1,300                           | 95                   |
|                    |        |                               | 900                          | 16.4                          | 159                          |                                  |                                    |                                 |                      |
|                    |        |                               | 765                          | 14.0                          | 136                          |                                  |                                    |                                 |                      |