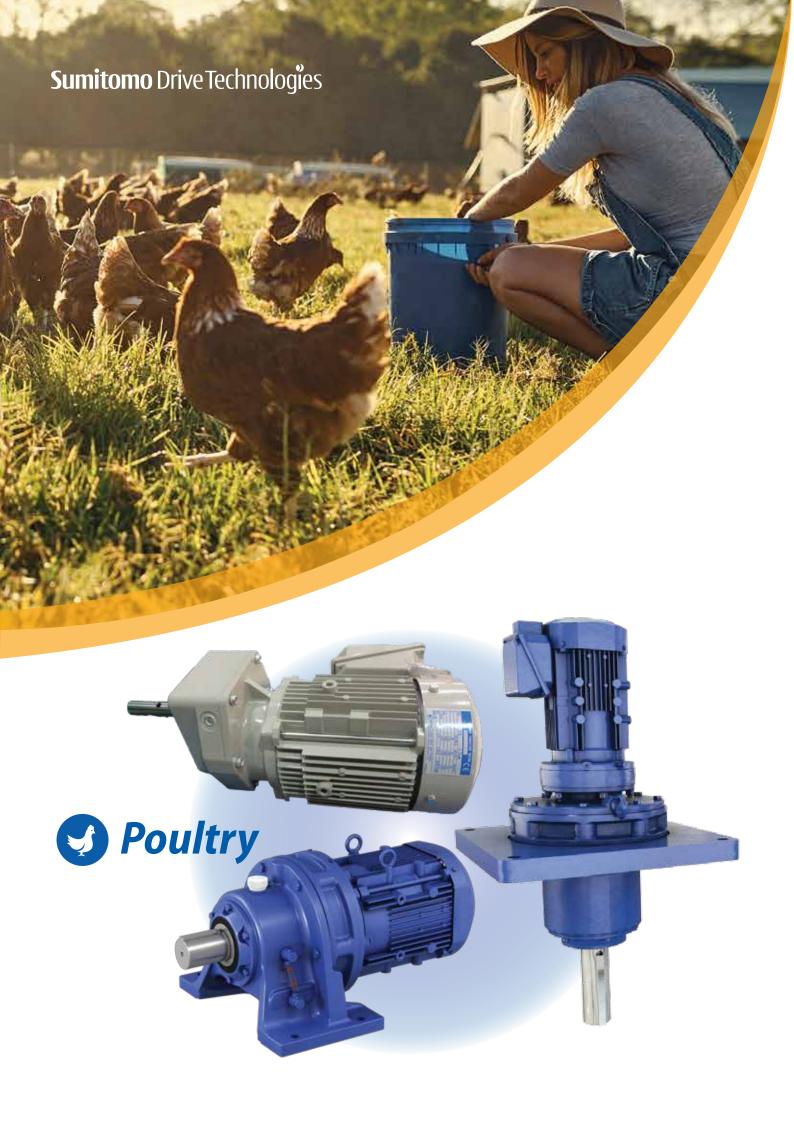

From Broilers to Layers, we have the complete 360 solutions for your Farming Automation requirements.

### Prest Neo

- High Radial Load
- Maintenance-Free
- Grease lubricated

### **Foot Mount Motor**

- Designed to Last
- Simple & Robust Design
- High Efficiency