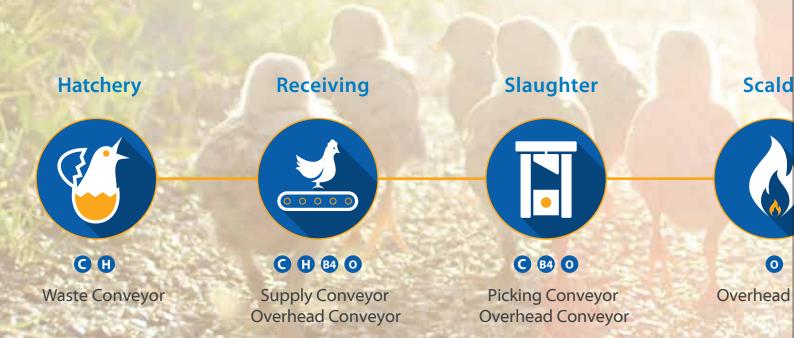

From Broilers to Layers, we have the complete 360 solutions for your Farming Automation requirements.