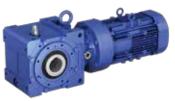

### **Cyclo**<sup>®</sup> 6000

- Cycloidal Technology
- 500% Shock load capacity
- No Catastrophic Failure